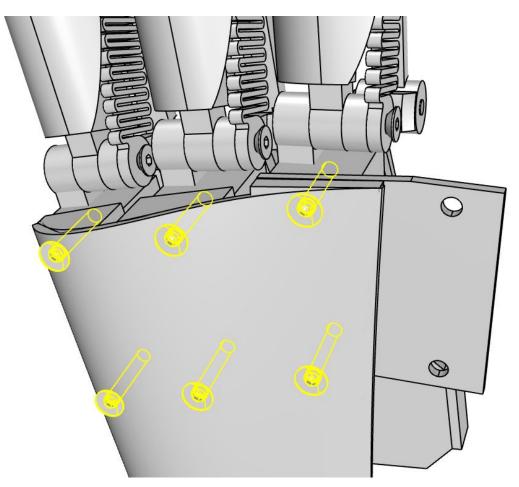

N°6 Screws M3x20

Place the thumb

N°2 Screws M3x20

N°2 Screws included in the Servomotor

N°2 Screws M3x20

0

N°2 Screws M3x5

Place the Back