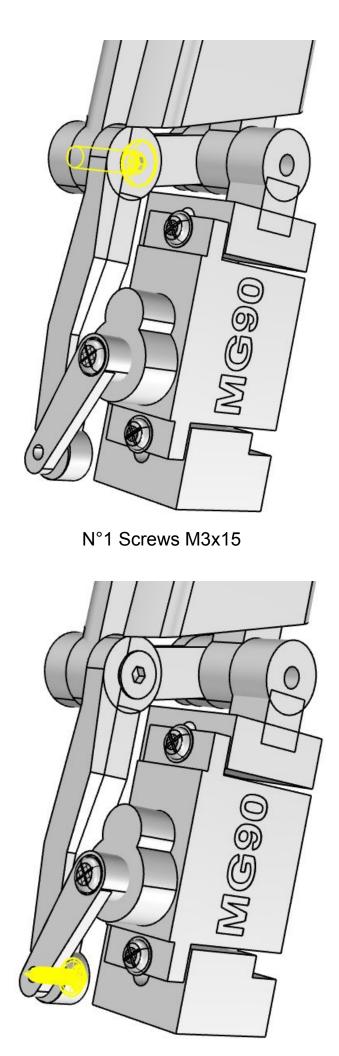

## YOUBIONIC HANDBOOK





## ASSEMBLY INSTRUCTIONS

- N°1 Youbionic Hand 3d printing Parts
- N°6 Servomotors SG90
- N°1 Arduino Nano
- N°1 PCA9685 Servo Driver
- N°1 Micro USB Port
- N°1 Breadboard 170 Point
- N°1 Jumpers Pack

During the Assembly don't screw the screws all the way down, let the pieces rotate (make sure that the pieces can rotate, but leave a slight friction).



N°2 Screws included in the Servomotor





N°1 Screws M3x20



N°1 Screws M3x20



N°1 Screws M2x10



Repeat the same assembly for another 3 fingers



Repeat the same assembly for the thumb as well but remember to use the shorter terminal



N°6 Screws M3x20









Place the thumb



N°2 Screws M3x20



N°2 Screws included in the Servomotor



N°2 Screws M3x20

0



N°2 Screws M3x5



Place the Back



N°1 Screws M3x15



N°3 Screws M3x15



The Hand is complete



Enjoy..