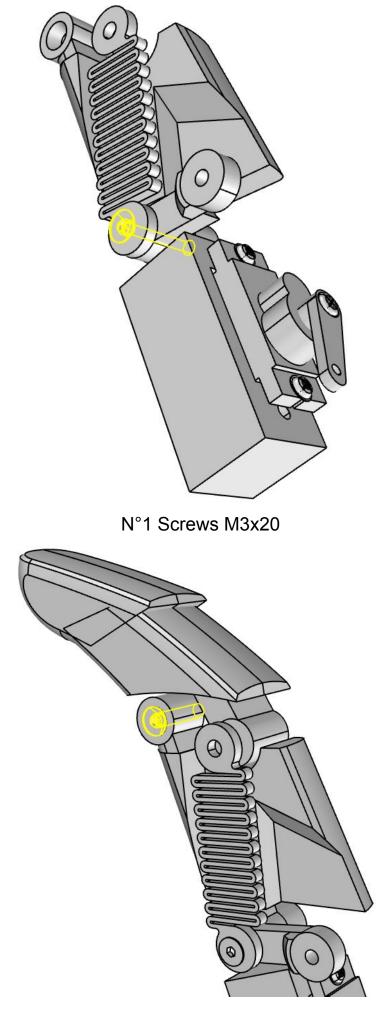

N°2 Screws included in the Servomotor

N°1 Screws M3x20

N°1 Screws M3x20

N°1 Screws M2x10

Repeat the same assembly for another 3 fingers

Repeat the same assembly for the thumb as well but remember to use the shorter terminal