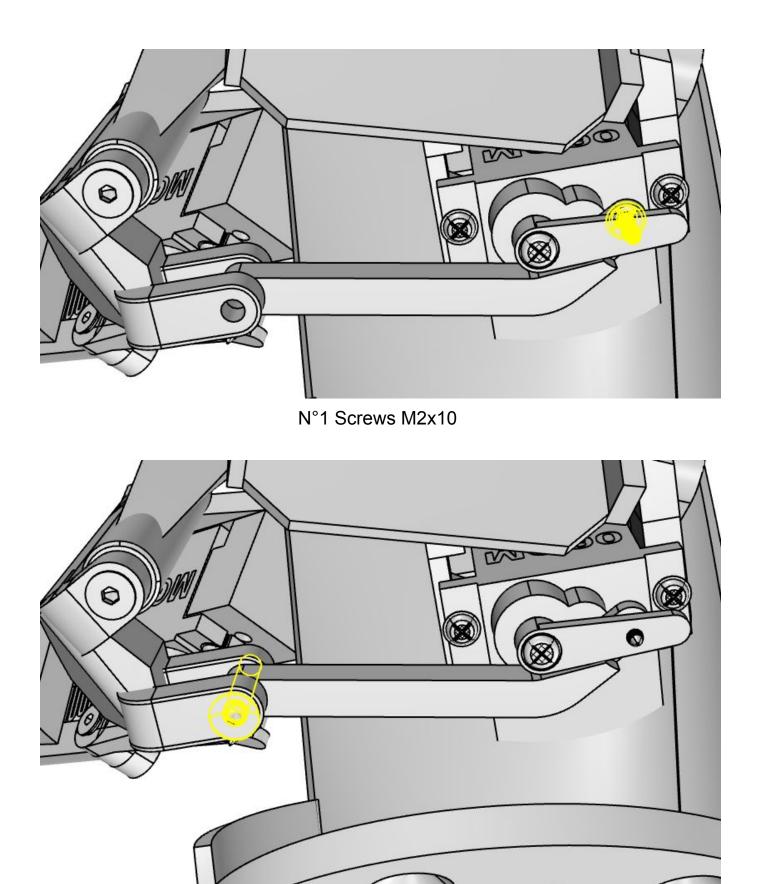

N°2 Screws included in the Servomotor

N°1 Screws M3x20

N°1 Screws M3x20

N°1 Screws M2x10

Repeat the same assembly for another 3 fingers

Repeat the same assembly for the thumb as well but remember to use the shorter terminal