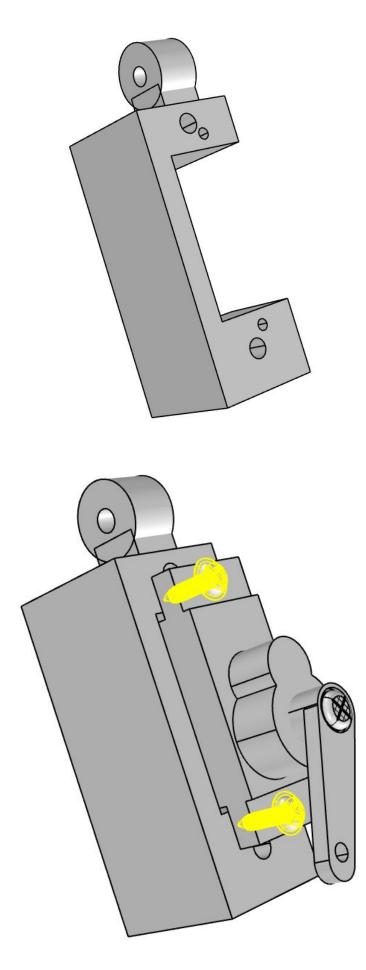

N°2 Screws included in the Servomotor

N°1 Screws M3x20

N°1 Screws M3x20

N°1 Screws M2x10

Repeat the same assembly for another 3 fingers

Repeat the same assembly for the thumb as well but remember to use the shorter terminal