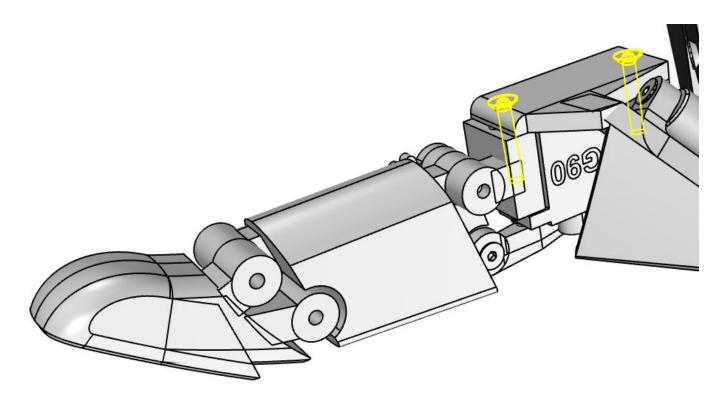

N°6 Screws M3x20

Place the thumb

N°2 Screws M3x20

N°2 Screws included in the Servomotor

N°2 Screws M3x20

0

N°2 Screws M3x5

Place the Back