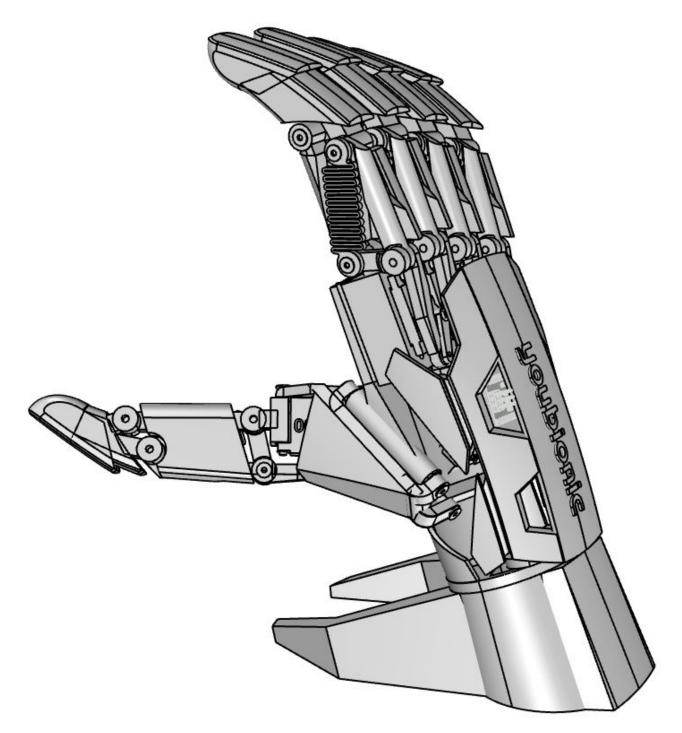

## YOUBIONIC HANDBOOK

## ASSEMBLY INSTRUCTIONS

- N°1 Youbionic Hand 3d printing Parts
- N°6 Servomotors SG90
- N°1 Arduino Nano
- N°1 PCA9685 Servo Driver
- N°1 Micro USB Port
- N°1 Breadboard 170 Point
- N°1 Jumpers Pack

During the Assembly don't screw the screws all the way down, let the pieces rotate (make sure that the pieces can rotate, but leave a slight friction).