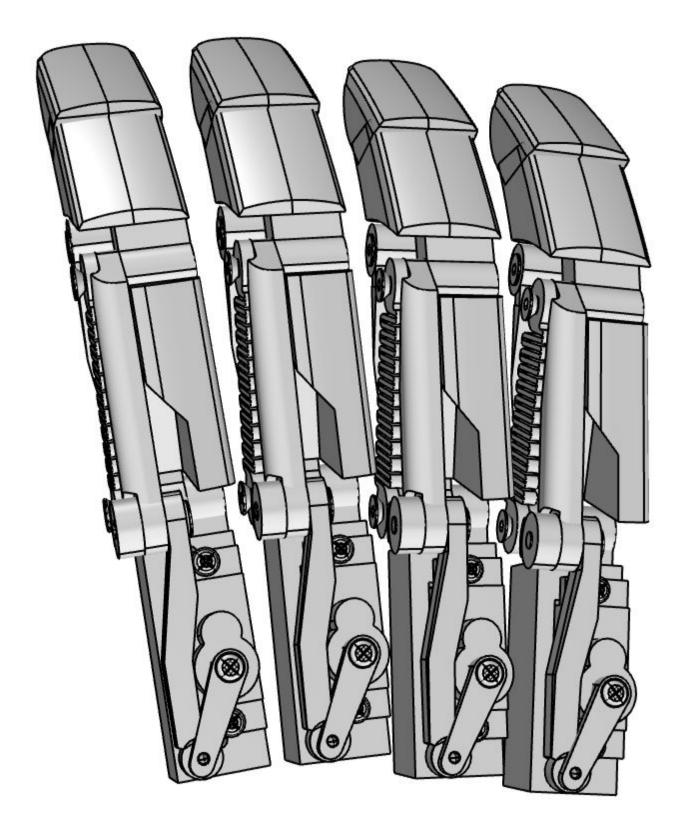

N°2 Screws included in the Servomotor

N°1 Screws M3x20

N°1 Screws M3x20

N°1 Screws M2x10

Repeat the same assembly for another 3 fingers

Repeat the same assembly for the thumb as well but remember to use the shorter terminal