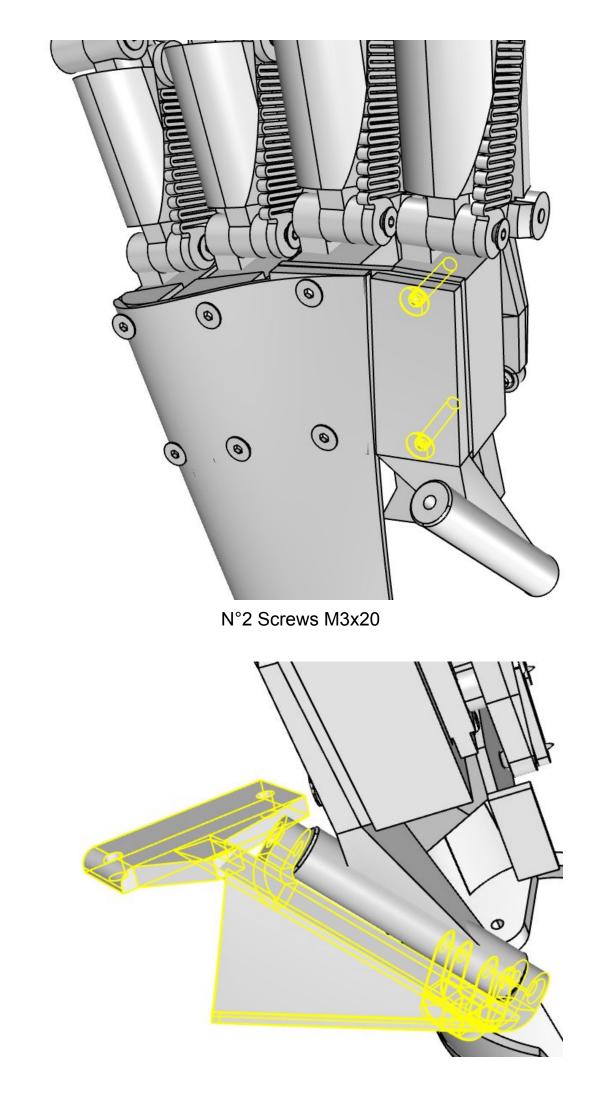

N°2 Screws included in the Servomotor

N°1 Screws M3x20

N°1 Screws M3x20

N°1 Screws M2x10

Repeat the same assembly for another 3 fingers

Repeat the same assembly for the thumb as well but remember to use the shorter terminal