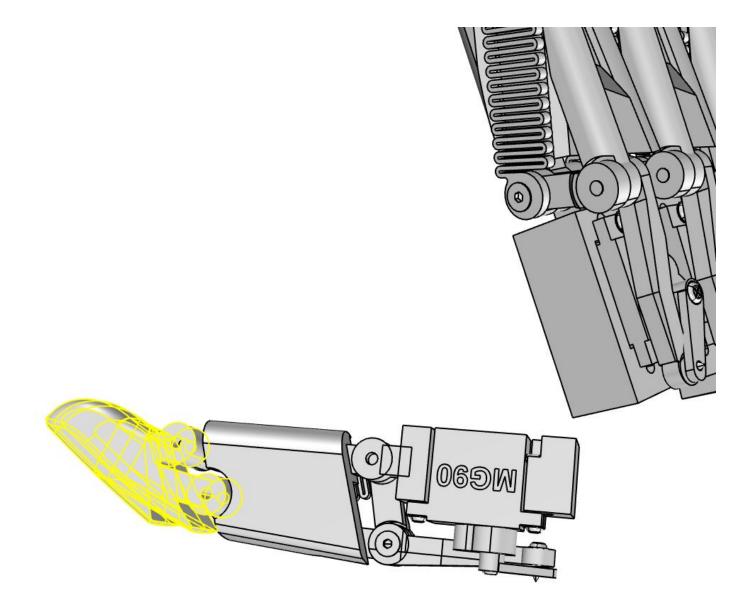

N°6 Screws M3x20

Place the thumb

N°2 Screws M3x20

N°2 Screws included in the Servomotor

N°2 Screws M3x20

0

N°2 Screws M3x5

Place the Back