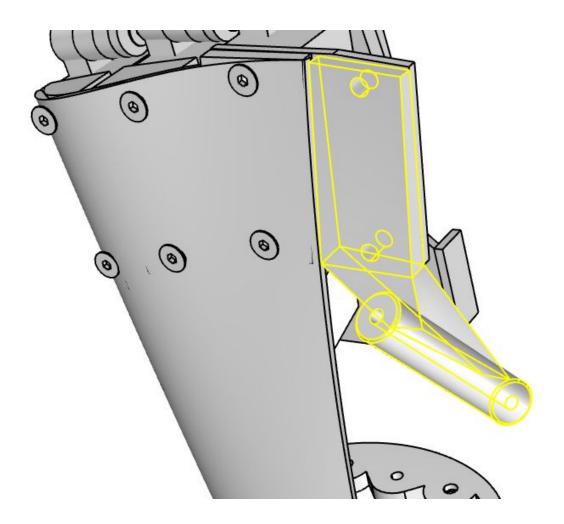

N°6 Screws M3x20

Place the thumb

N°2 Screws M3x20

N°2 Screws included in the Servomotor

N°2 Screws M3x20

0

N°2 Screws M3x5

Place the Back