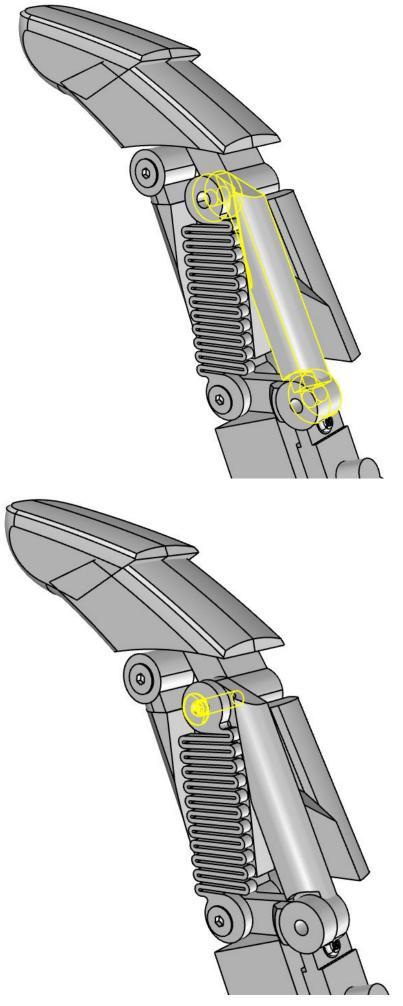

N°2 Screws included in the Servomotor

N°1 Screws M3x20

N°1 Screws M3x20

N°1 Screws M2x10

Repeat the same assembly for another 3 fingers

Repeat the same assembly for the thumb as well but remember to use the shorter terminal