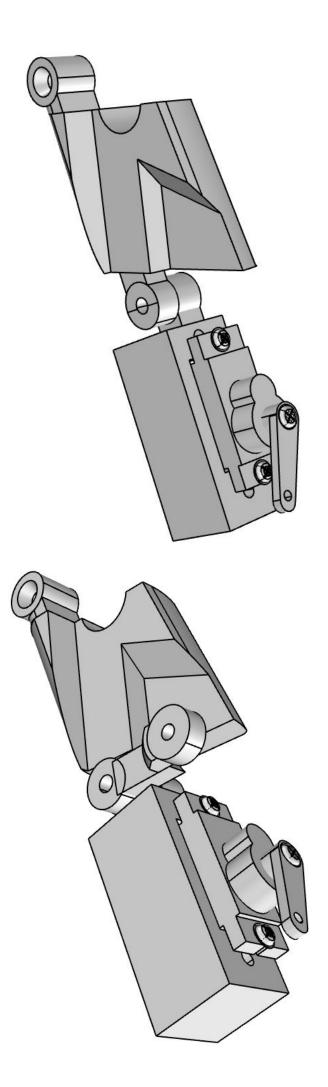

N°2 Screws included in the Servomotor

N°1 Screws M3x20

N°1 Screws M3x20

N°1 Screws M2x10

Repeat the same assembly for another 3 fingers

Repeat the same assembly for the thumb as well but remember to use the shorter terminal