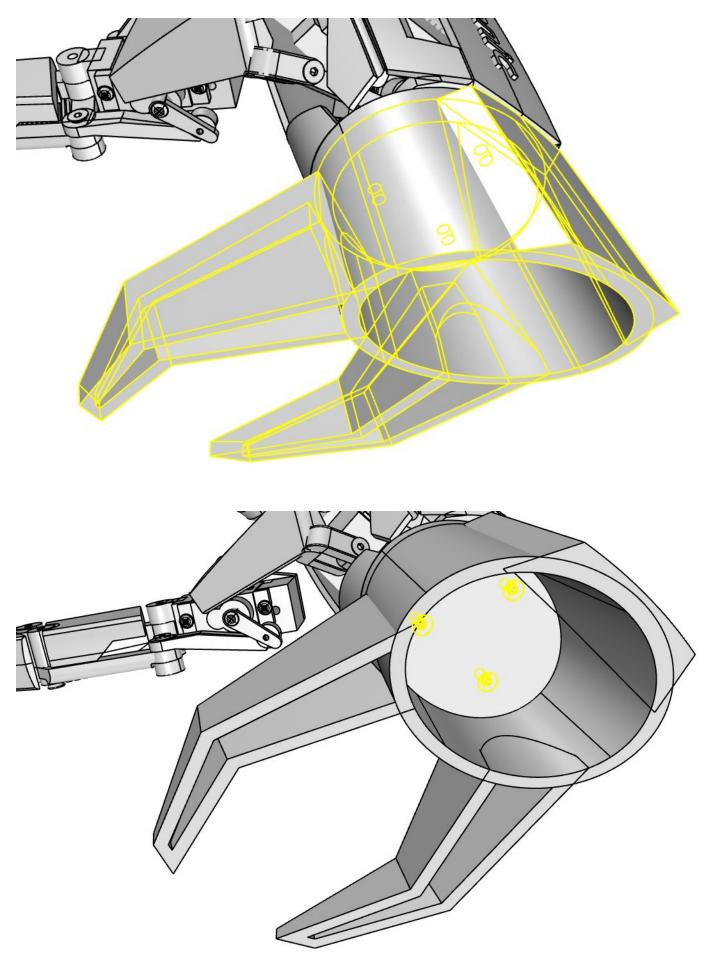

HANDBOOK





## ASSEMBLY INSTRUCTIONS

- N°1 Youbionic Hand 3d printing Parts
- N°6 Servomotors SG90
- N°1 Arduino Nano
- N°1 PCA9685 Servo Driver
- N°1 Micro USB Port
- N°1 Breadboard 170 Point
- N°1 Jumpers Pack

During the Assembly don't screw the screws all the way down, let the pieces rotate (make sure that the pieces can rotate, but leave a slight friction).



N°2 Screws included in the Servomotor





N°1 Screws M3x20



N°1 Screws M3x20



N°1 Screws M2x10



Repeat the same assembly for another 3 fingers



Repeat the same assembly for the thumb as well but remember to use the shorter terminal



N°6 Screws M3x20









Place the thumb



N°2 Screws M3x20



N°2 Screws included in the Servomotor



N°2 Screws M3x20

0



N°2 Screws M3x5



Place the Back



N°1 Screws M3x15



N°3 Screws M3x15



The Hand is complete



Enjoy..