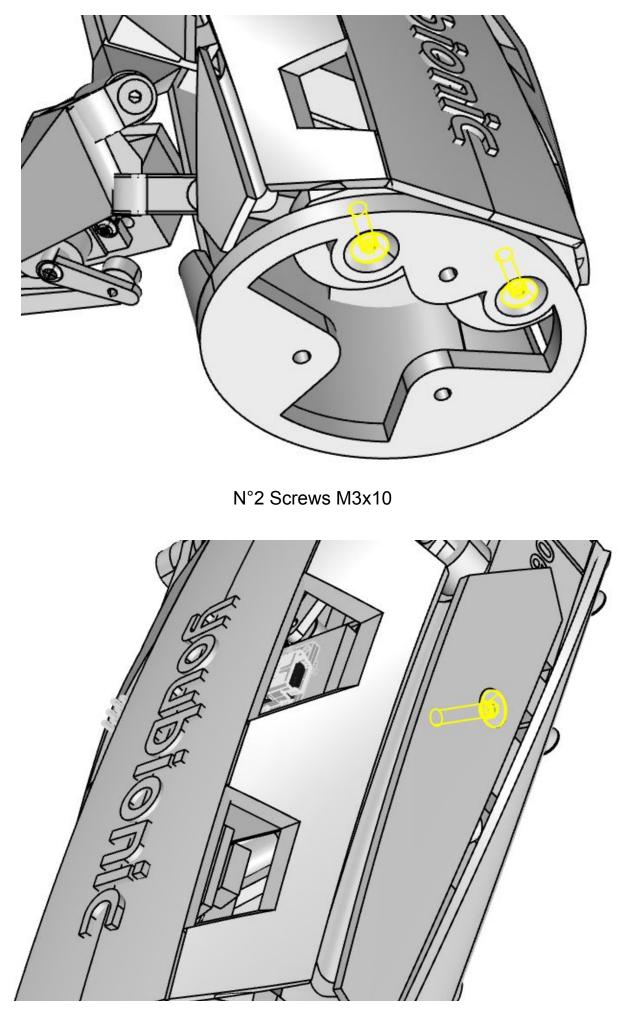

N°6 Screws M3x20

Place the thumb

N°2 Screws M3x20

N°2 Screws included in the Servomotor

N°2 Screws M3x20

0

N°2 Screws M3x5

Place the Back