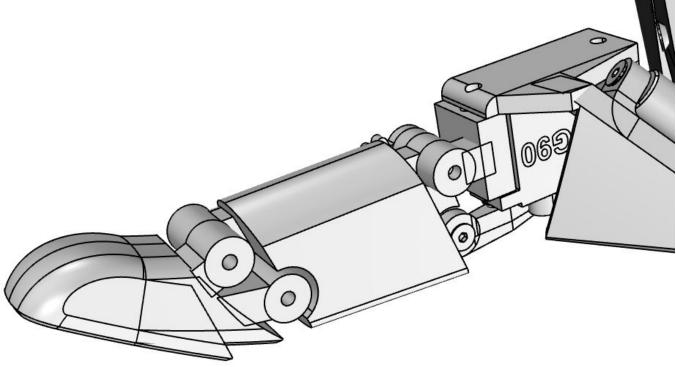

N°6 Screws M3x20

Place the thumb

N°2 Screws M3x20

N°2 Screws included in the Servomotor

N°2 Screws M3x20

0

N°2 Screws M3x5

Place the Back