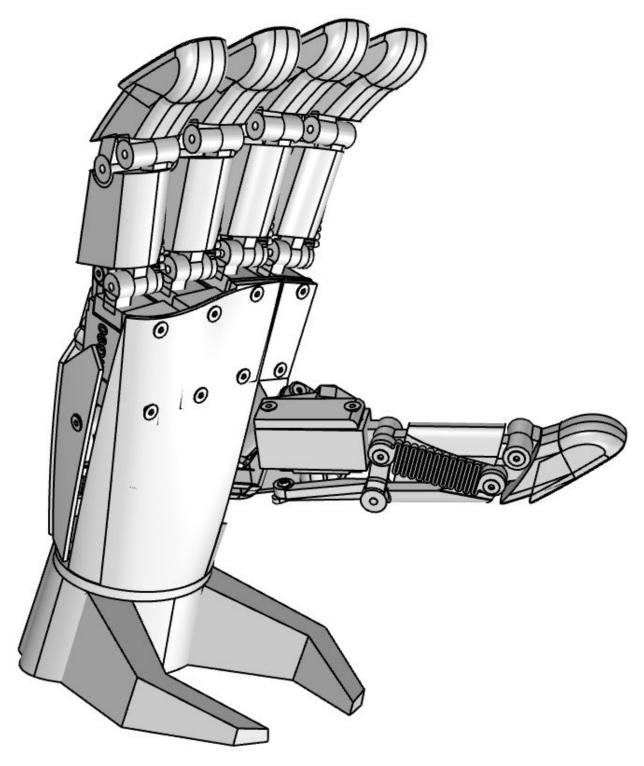

°1 Youbionic Hand 3d printing Parts
- N°6 Servomotors SG90
- N°1 Arduino Nano
- N°1 PCA9685 Servo Driver
- N°1 Micro USB Port
- N°1 Breadboard 170 Point
- N°1 Jumpers Pack

During the Assembly don't screw the screws all the way down, let the pieces rotate (make sure that the pieces can rotate, but leave a slight friction).



N°2 Screws included in the Servomotor





N°1 Screws M3x20



N°1 Screws M3x20



N°1 Screws M2x10



Repeat the same assembly for another 3 fingers



Repeat the same assembly for the thumb as well but remember to use the shorter terminal



N°6 Screws M3x20









Place the thumb



N°2 Screws M3x20



N°2 Screws included in the Servomotor



N°2 Screws M3x20

0



N°2 Screws M3x5



Place the Back



N°1 Screws M3x15



N°3 Screws M3x15



The Hand is complete



Enjoy..