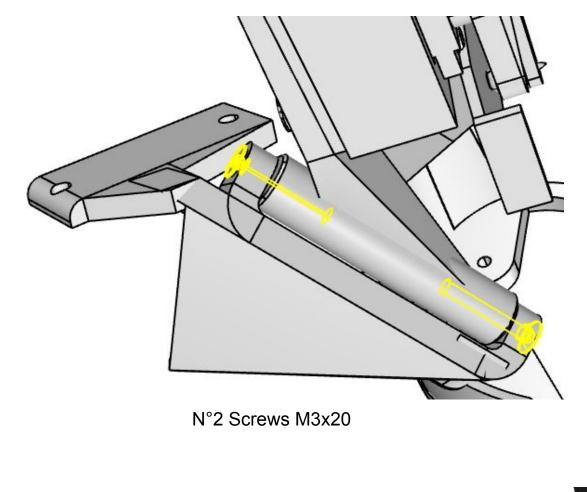

N°2 Screws included in the Servomotor

N°1 Screws M3x20

N°1 Screws M3x20

N°1 Screws M2x10

Repeat the same assembly for another 3 fingers

Repeat the same assembly for the thumb as well but remember to use the shorter terminal