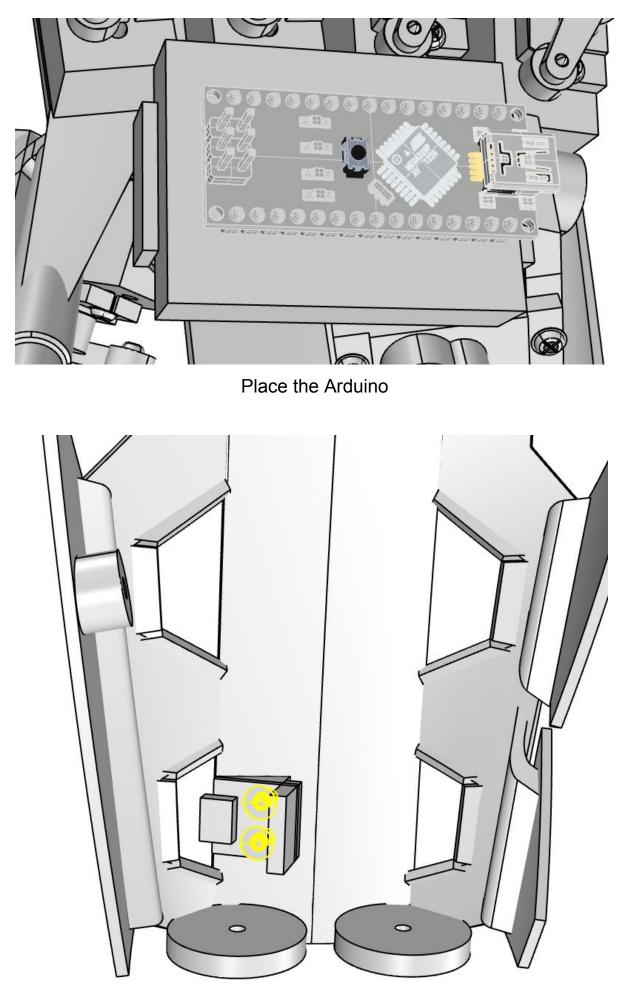

## ASSEMBLY INSTRUCTIONS

- N°1 Youbionic Hand 3d printing Parts
- N°6 Servomotors SG90
- N°1 Arduino Nano
- N°1 PCA9685 Servo Driver
- N°1 Micro USB Port
- N°1 Breadboard 170 Point
- N°1 Jumpers Pack

During the Assembly don't screw the screws all the way down, let the pieces rotate (make sure that the pieces can rotate, but leave a slight friction).