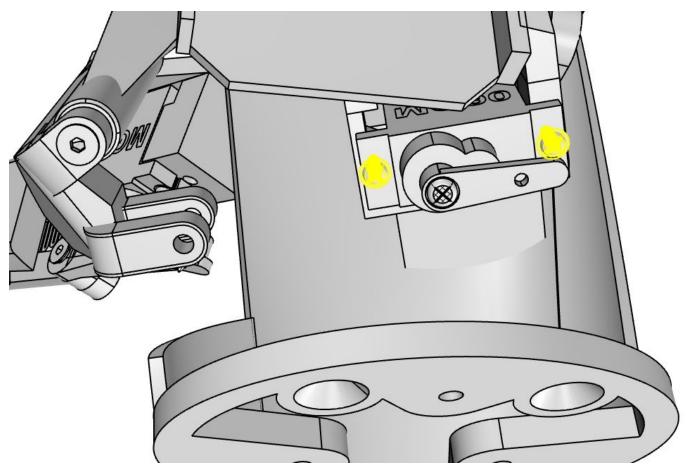

N°6 Screws M3x20

Place the thumb

N°2 Screws M3x20

N°2 Screws included in the Servomotor

N°2 Screws M3x20

0

N°2 Screws M3x5

Place the Back