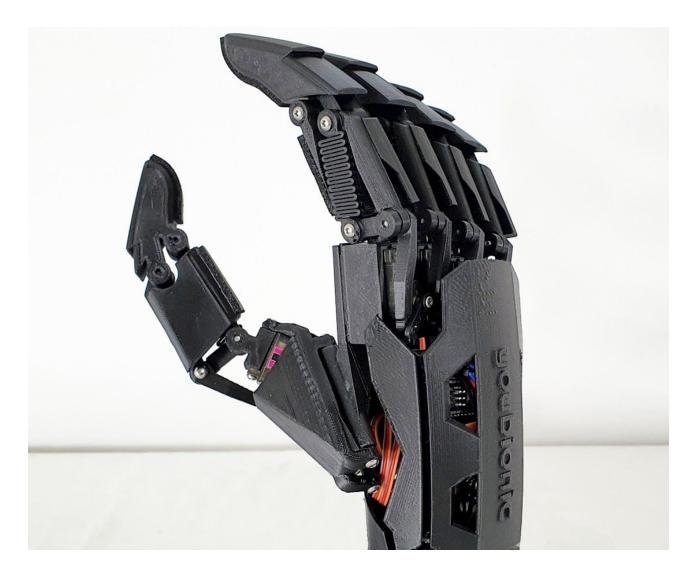

## YOUBIONIC HANDBOOK

## ASSEMBLY INSTRUCTIONS

- N°1 Youbionic Hand 3d printing Parts
- N°6 Servomotors SG90
- N°1 Arduino Nano
- N°1 PCA9685 Servo Driver
- N°1 Micro USB Port
- N°1 Breadboard 170 Point
- N°1 Jumpers Pack

During the Assembly don't screw the screws all the way down, let the pieces rotate (make sure that the pieces can rotate, but leave a slight friction).